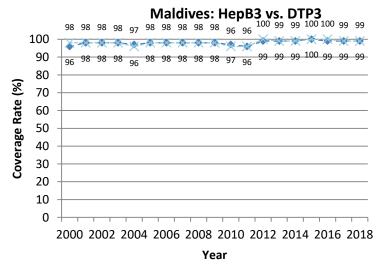

| Hepatitis B Immunization Coverage <sup>3</sup> |      |      |      |      |      |      |      |      |      |      |      |      |      |      |      |      |      |      |      |
|------------------------------------------------|------|------|------|------|------|------|------|------|------|------|------|------|------|------|------|------|------|------|------|
|                                                | 2000 | 2001 | 2002 | 2003 | 2004 | 2005 | 2006 | 2007 | 2008 | 2009 | 2010 | 2011 | 2012 | 2013 | 2014 | 2015 | 2016 | 2017 | 2018 |
| HepB3 <sup>3</sup>                             | 96%  | 98%  | 98%  | 98%  | 97%  | 98%  | 98%  | 98%  | 98%  | 98%  | 97%  | 96%  | 99%  | 99%  | 99%  | 100% | 99%  | 99%  | 99%  |
| HepB<br>BD <sup>3</sup>                        | 62%  | 98%  | 99%  | 99%  | 98%  | 99%  | 99%  | 99%  | 99%  | 99%  | 97%  | 98%  | 99%  | 100% | 99%  | 100% | NR   | 100% | 100% |
| DTP3 <sup>3</sup>                              | 98%  | 98%  | 98%  | 98%  | 96%  | 98%  | 98%  | 98%  | 98%  | 98%  | 96%  | 96%  | 100% | 99%  | 99%  | 100% | 100% | 99%  | 99%  |
| BCG <sup>3</sup>                               | 99%  | 98%  | 99%  | 99%  | 98%  | 99%  | 99%  | 99%  | 99%  | 99%  | 97%  | 98%  | 100% | 100% | 99%  | 100% | 100% | 100% | 100% |

- → - HepB3

---X--- DTP3