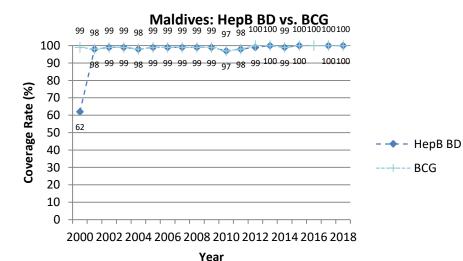

| Hepatitis B Immunization Coverage <sup>3</sup> |      |      |      |      |      |      |      |      |      |      |      |      |      |      |      |      |      |      |      |
|------------------------------------------------|------|------|------|------|------|------|------|------|------|------|------|------|------|------|------|------|------|------|------|
|                                                | 2000 | 2001 | 2002 | 2003 | 2004 | 2005 | 2006 | 2007 | 2008 | 2009 | 2010 | 2011 | 2012 | 2013 | 2014 | 2015 | 2016 | 2017 | 2018 |
| HepB3 <sup>3</sup>                             | 96%  | 98%  | 98%  | 98%  | 97%  | 98%  | 98%  | 98%  | 98%  | 98%  | 97%  | 96%  | 99%  | 99%  | 99%  | 100% | 99%  | 99%  | 99%  |
| HepB<br>BD <sup>3</sup>                        | 62%  | 98%  | 99%  | 99%  | 98%  | 99%  | 99%  | 99%  | 99%  | 99%  | 97%  | 98%  | 99%  | 100% | 99%  | 100% | NR   | 100% | 100% |
| DTP3 <sup>3</sup>                              | 98%  | 98%  | 98%  | 98%  | 96%  | 98%  | 98%  | 98%  | 98%  | 98%  | 96%  | 96%  | 100% | 99%  | 99%  | 100% | 100% | 99%  | 99%  |
| BCG <sup>3</sup>                               | 99%  | 98%  | 99%  | 99%  | 98%  | 99%  | 99%  | 99%  | 99%  | 99%  | 97%  | 98%  | 100% | 100% | 99%  | 100% | 100% | 100% | 100% |